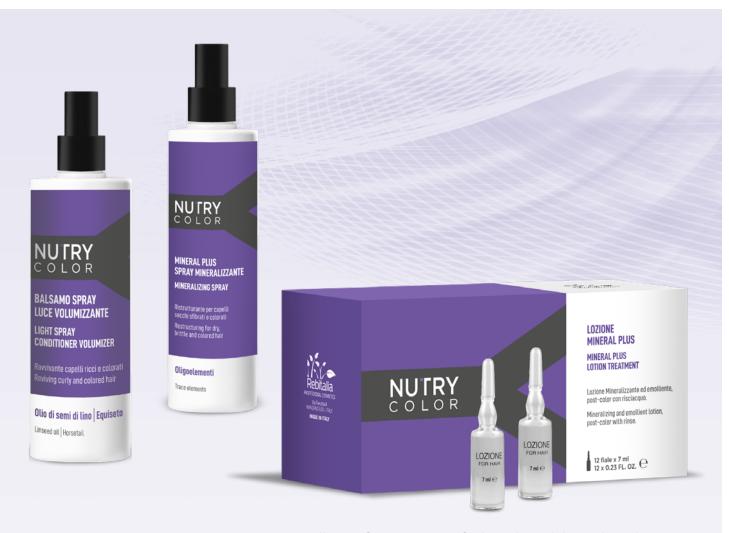

**VOLUMIZING LIGHT SPRAY CONDITIONER.** Excellent softener in case of oily scalp and dry ends and summer protective. Do not rinse. Use as a softener, sunscreen and before perming. 200ml.

**INGREDIENTS:** aqua - water, glycerin, polyquaternium - 4, cyclomethicone, dimethicone, tallow trimonium chloride, peg - 40 hydrogenated castor oil, citric acid, isopropyl alcohol, methylchloroisothiazolinone, methylisothiazolinone, benzyl alcohol, imidazolidinyl urea, parfum, linum usitatissimum, herba equiseti, c.i.19140, c.i.42051.

**LINSEED OIL:** it has delicate emollient and anti-inflammatory properties, useful in the treatment of skin redness or burns. When the scalp is not particularly oily or the hair tends to become dry and brittle, it is undoubtedly useful to carry out periodic treatments with flax-based preparations. Those with dry hair are particularly affected by beauty treatments and prolonged contact with salt and chlorine. The hair becomes dull and brittle. The use of linseed immediately improves the shine of the hair, protecting and strengthening it. Both the seed extract and the oil are used for the cosmetic treatment of scalp and hair. The seed oil is obtained by pressing the dried ripe seeds.

**EQUISETO:** it is a flowerless plant that grows in damp and gravelly places; Horsetail is also known as "vegetable clay" due to its composition and properties. The re-mineralizing properties of the plant are ascribed to silicic acid, which are clearly evident especially in aesthetic and dermatological treatments. Horsetail increases tissue elasticity and has a positive effect on relaxed skin of the face, body and breasts.

**MINERAL PLUS MINERALIZING SPRAY.** Essential rinse-off product at the hairdresser. Remineralizes, strengthens and regulates the pH after chemical treatments. It should be left on for 5-8 minutes and rinsed before proceeding with styling. Format of 200ml and in vials of 7ml each.