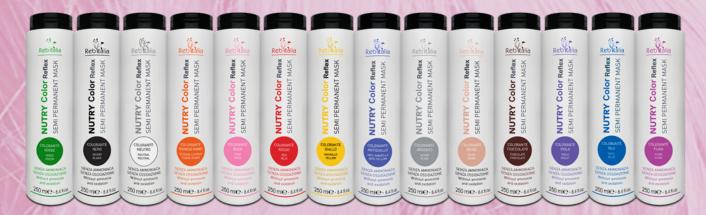

14 semi-permanent ready-to-use masks. Infinite color combinations, for colorful fashion effects. WITHOUT AMMONIA WITHOUT OXYGEN GENTLE ON THE HAIR

**Coloring and nourishing mask in fourteen colours;** the particular formula associated with the special molecular structure of the colored masks favors the adhesion of the color to the hair. The pigments are inserted between the individual cuticular scales and adhere perfectly to the keratin binding fibers to give an extremely luminous surface and intense reflections. It is enriched with precious nourishing ingredients. COLORED HAIR FOR ABOUT 10 WASHES WITH ARGAN NUTRY SHAMPOO.

## Use:

- as a concealer for all colours
- leaving the product on for 5 minutes after shampooing revives dull colours
- 5 grams of product for every 250ml of shampoo or mask Nutry Argan allows you to create customized products for each customer
- used direct to create beautiful reflections with rinsing
- the best result is obtained on previously bleached hair
- mixable with each other to create infinite shades.

It is recommended for hair with tone heights from 7 to 10. With lower tone heights, only shine and a slight reflection will be obtained.

**How to use:** apply after shampooing to towel-dried hair. Wear disposable gloves. Using a comb or brush, apply to the lengths and ends avoiding contact with the skin. Leave on for 5 to 25 minutes depending on the intensity of the reflection you want to obtain. Rinse thoroughly with water only. The final effect of the color varies according to the type of hair and the base color on which it is applied.