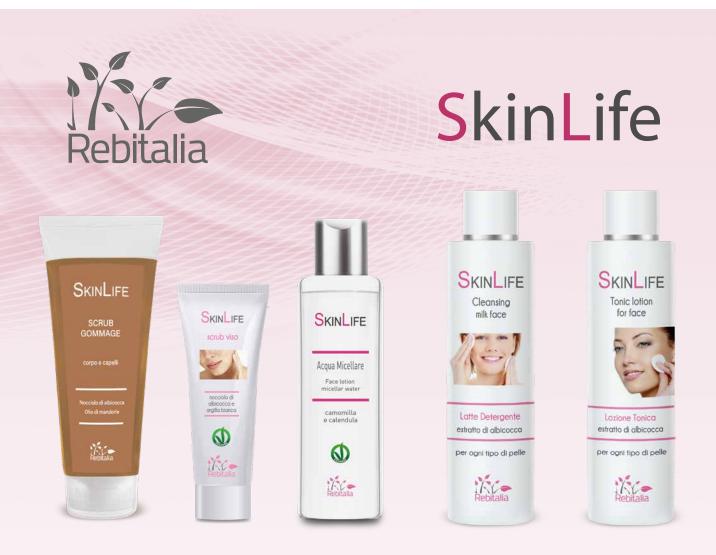

**FACE AND BODY GOMMAGE SCRUB:** its use is recommended to eliminate dead cells throughout the body. Based on apricot kernel. 250ml bottle.

**INGREDIENTS:** Aqua-water, glycerin, cocamidopropyl betaine, sodium coceth sulfate, prunus armenica (apricot shell), prunus dulcis oil (sweet almond), carbomer, thrietanolamine, potassium cocoate, 2 bromo 2 nitro propan 1,3 diol, imidazolidinyl urea, parfum, CI19140, CI15985.

**FACE SCRUB MASK:** facial peeling with apricot kernel for a delicate exfoliating action. 50ml tube. It is recommended to use it, for deep cleansing of the face, once a week; then use the tonic, serum and suitable cream. **INGREDIENTS:** aqua - water, kaolin, ethylhexylstearate, stearic acid, prunus armeniaca (apricot) shell powder, carbomer, triethanolamine, sodium benzoate, sodium dehydroacetate, parfum.

**CALENDULA AND CAMOMILE MICELLAR WATER:** delicate lotion for the face indicated for removing make-up, hydrating, washing and toning in a single solution. the result is soft and luminous skin. 150ml.

**CLEANSING MILK:** creamy emulsion that gently cleanses the face of depleted make-up and sebum and soothes irritated skin. Used daily for face cleansing, with its anti-reddening action it calms irritated skin and with its astringent action it normalizes dilated capillaries from couperose or acne redness and decreases sebaceous secretion.

**TONIC LOTION:** for the face indicated to restore tone to tired skin. Tones, soothes, reduces redness, normalizes dilated pores. Also recommended for light facial cleansing. 250ml bottle.

**INGREDIENTS:** aqua-water, propylene glycol, prunus armeniaca extract, polyamino sugar condensate, sodium lactate, lactic acid, polysorbate 20, peg-40 hydrogena-ted castor oil, citric acid, imidazolidinyl urea, 2 bromo 2 nitro propan 1,3 diol, parfum, c.i.42051.