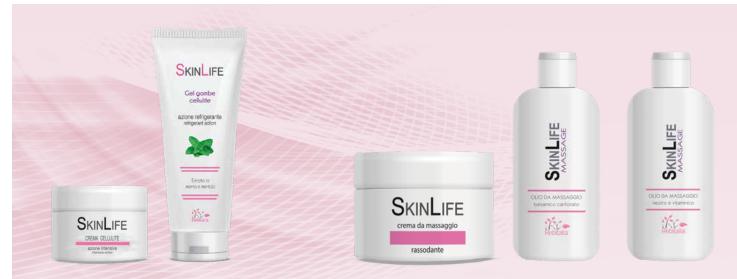

## **CELLULITE CREAM:** special cream to reduce cellulite blemishes. Intensive treatment. 100ml jar.

**INGREDIENTS:** aqua – water, isopropyl myristate, isopropyl palmitate, glycerin, hydrogenated lanolin, cetearyl alcohol, ceteareth-3, tallow, glicerides, peg 2 stearate se, C10-18 triglycerides, propylene glycol, aesculus hippocastanum extract, betula alba extract, hedera helix extract, ruscus aculeatus extract, fucus vesciculosus extract, sodium benzoate, 2 bromo 2 nitro propan 1,3 diol, sodium dehydroacetate, parfum, citric acid, dimethicone, ethylhexyl stearate, cocamidopropyl betaine, c.i.19140, c.i.42051.

**COOLING GEL FOR LEGS AND HIPS:** special gel for swollen and heavy legs. Ideal for cold packs for cellulite. 300ml jar.

**INGREDIENTS:** aqua - water, propylene glycol, humulus lupulum extract, hamamelis virginiana extract, ruscus aculeatus extract, aesculus hippocastanum extract, glycerin, cupressus sempervirens essential oil, melaleuca viridi\_ora essential oil, mentha piperita essential oil, citrus limonum, menthol, eucalyptol, etoxy isopropanol, pvp, carbomer, triethanolamine, peg 75 lanolin, oleth 20, sodium benzoate, parfum, imidazolidinyl urea, c.i.19140, c.i.42051.

## MASSAGE CREAM: to be used for anti-cellulite massage. 600ml jar.

**INGREDIENTS:** aqua - water, isopropyl myristate, isopropyl palmitate, glycerin, hydrogenated lanolin, cetearyl alcohol, ceteareth-3, tristearin, peg2 stearate, eleais guineensis oil, propyleneglycol, panax ginseng extract, centella asiatica extract, fucus vesciculosus extract, sodium benzoate, 2 bromo 2 nitro propan 1,3 diol, sodiumdehydroacetate, parfum, citric acid, dimethicone, cocamido propyl betaine.