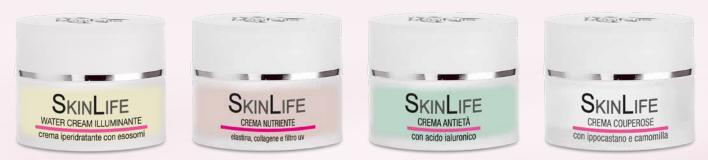

**WATER CREAM ILLUMINATING:** Hyper-hydrating cream with peony exosomes with Vitamin B and C. Hydrates, illuminates and has an effective soothing and antioxidant action. 50ml jar

**INGREDIENTI:** Aqua-water, isopropyl myristate, isopropyl palmitate, hydrogenated lanolin, glycerin, cetearyl alcohol, ceteareth-2/20, glyceryl stearate, ethylhexyl stearate, paeonia lactiflora root vesicles, butylene glycol, tocopheryl acetate, pyridoxine, ascorbic acid, riboflavin, paeonia officinalis extract, propylene glycol, vaccinum myrtillus fruit extract, ginkgo biloba leaf extract, panthenol, allantoin, ethyl linoleate, parfum, sodium benzoate, benzyl alcohol, sodium dehydroacetate, citric acid, hydroxyethylcellulose.

**NOURISHING COLLAGEN DAY CREAM:** based on collagen and elastin, it is the ideal cream to nourish the skin and to counteract the first wrinkles. 50ml jar.

**INGREDIENTS:** aqua-water, isopropyl myristate, isopropyl palmitate, hydrogenated lanolin, glycerin, cetearyl alcohol, ceteareth-3, tristearin, C10-C18 glycerides, hydrolized collagen, hydrolized elastin, octyl dimethyl paba, sodium benzoate, 2 bromo 2 nitro propan 1,3 diol, sodium dehydroacetate, parfum, citric acid, allantoin, c.i.16290.

**ANTI-AGING ANTI-WRINKLE CREAM:** intensive anti-wrinkle cream based on collagen, hyaluronic acid and sun filters. Smoothes out wrinkles on the face and around the eyes. 50ml jar.

**INGREDIENTS:** aqua - water, isopropyl myristate, isopropyl palmitate, hydrogenated lanolin, glycerin, cetearyl alcohol, ceteareth-3, tristearin, C10-C18 glycerides, hydrolized collagen, hydrolized elastin, sodium hyaluronate, retinyl palmitate, ethyl linoleate, allantoin, sodium benzoate, 2 bromo 2 nitro propan 1,3 diol, sodium dehydroacetate, parfum, citric acid, c.i.19140, c.i. 42051.

**COUPEROSE CREAM:** indicated to relieve redness. refreshes, soothes capillaries and bags under the eyes. based on hamamelis, chamomile, butcher's broom and horse chestnut. 50ml jar.

**INGREDIENTS:** aqua - water, isopropyl myristate, isopropyl palmitate, hydrogenated lanolin, glycerin, cetearyl alcohol, ceteareth-3, tristearin, eleais guineensis oil, propylene glycol, matricaria chamomilla extract, hamamelis virginiana extract, ruscus aculeatus extract, aesculus hippocastanum extract, ethyl linoleate, sodium benzoate, 2 bromo 2 nitro propan 1,3 diol, sodium dehydroacetate, parfum, citric acid, allantoin, c.i.42051.