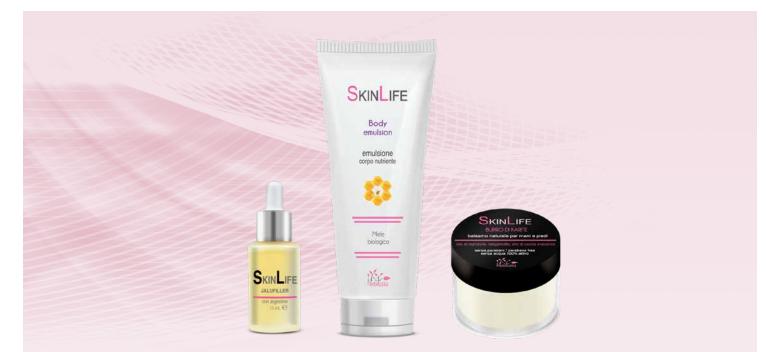

**JALUFILLER:** serum formulated with high percentages of hyaluronic acid, argireline, collagen and elastin. Forms a moisturizing and nourishing film that smoothes roughness. Important scientific studies have confirmed the validity of argireline, an anti-wrinkle product with a botosimilar action. 15 or 50ml glass with dropper.

**BODY EMULSION:** it is a fantastic emulsion for the body, nourishing and hyper moisturizing based on natural organic honey and flowers. Recommended for the body, especially after a shower or bath. 250ml tube.

**SHEA BUTTER:** natural balm for hands, feet with dry skin. Based on shea butter, almond oil, bergamot, carrot oil and lavender.

**INGREDIENTS:** Elaeis guineensis kernel oil, butyrospermum parkii (shea) butter, prunus dulcis (sweet almond) oil, daucus carota (carrot) oil, lavandula officinalis essential oil, citrus bergamia essential oil, tocopheryl acetate, limonene, linalool, citral.