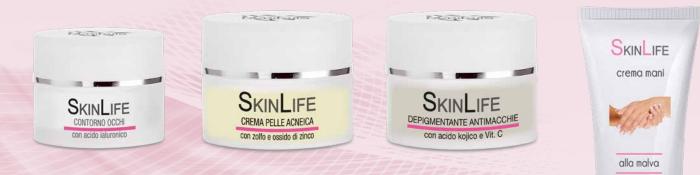

**EYE CONTOUR CREAM:** indicated for the eye contour area which is poor in sebaceous glands, has poor circulation and the skin is very thin. based on hyaluronic acid. 50ml jar.

**INGREDIENTS:** aqua - water, isopropyl myristate, isopropyl palmitate, hydrogenated lanolin, glycerin, cetearyl alcohol, ceteareth-3, tristearin, eleais guineensis oil, sodium hyaluronate, ethyl linoleate, retinyl palmitate, sodium benzoate, 2 bromo 2 nitro propan 1,3 diol, sodium dehydroacetate, parfum, citric acid, allantoin, c.i.42051.

**ACNEIC SKIN CREAM:** sulfur and zinc oxide based cream for skin prone to acne formation.

**INGREDIENTS:** aqua - water, zinc oxide, sulfur, eleais guineensis oil, glycerin, cetearyl alcohol, ceteareth-3, tristearin, isopropyl myristate, isopropyl palmitate, kaolin, allantoin, ethyl linoleate, 2 bromo 2 nitro propan 1,3 diol, sodium dehydroacetate, sodium benzoate, citric acid, titanium dioxide, cocamido propyl betaine, parfum.

**ANTI-SPOTS DEPIGMENTING CREAM:** based on kojic acid with a progressive lightening action both on sun spots and other pathological ones. 50ml jar.

**INGREDIENTS:** aqua – water, azelaic acid, glycerin, cetearyl alcohol, ceteareth-3, tristearin, propylene glycol, titanium dioxide, kojic acid, zinc oxide, hamamelis virginiana extract, achillea millefolium extract, citrus limonum extract, isopropyl myristate, isopropyl palmitate, ascorbic acid, 2 bromo 2 nitro propan 1,3 diol, sodium dehydroacetate, sodium benzoate, citric acid, parfum.

**SOOTHING HAND CREAM:** excellent emollient hand cream, soothing reddened parts, ideal for those in contact with water, soaps, powder. 50ml tube.

**INGREDIENTS:** Aqua-water, glycerin, C10-C18 glycerides, hydrogenated lanolin, cetearyl alcohol, ceteareth-3, tristearin, propylene glycol, malva silvestris extract, dimethicone, ethyl linoleate, allantoin, sodium dehydroacetate, sodium benzoate, 2 bromo 2 nitro propan 1,3 diol, citric acid, parfum.