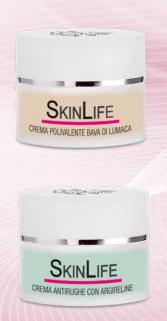

**MULTI-PURPOSE SNAIL SLIME CREAM:** snail slime is rich in mucopolysaccharides, which give it its characteristic viscosity, with a protective, film-forming and moisturizing action. It also contains glycolic acid, which acts as a moisturizer, and allantoin with a restorative and protective action. Excellent anti-aging film-forming effect effective in combating expression lines. The snails are raised with organic farming methods. Glass jar 50ml.

**ARGIRELINE ANTI-WRINKLE CREAM:** the constant application of preparations containing the hexapeptide anti-wrinkle factor greatly reduces muscle contraction, preventing the formation of wrinkles. It has been proven that the formation of wrinkles and fine lines on the skin can be prevented by synthetic peptides. After a period of 30 days, noticeable reductions in facial wrinkles appeared. Glass jar 50ml.