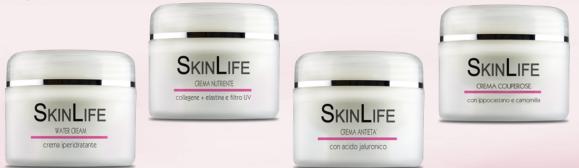

## JOJOBA HYPERHYDRATING CREAM: for normal or dry skin and for the first wrinkles. 50ml jar.

**INGREDIENTS:** aqua - water, cetearyl alcohol, ceteareth-3, tristearin, isopropyl myristate, propylene glycol, glycerin, buxus chiniensis (jojoba) oil, isopropyl myristate, isopropyl palmitate, ethyl linoleate, sodium benzoate, sodium dehydroacetate, 2 bromo 2 nitro propan 1,3 diol, parfum, citric acid, allantoin.

**NOURISHING COLLAGEN DAY CREAM:** based on collagen and elastin, it is the ideal cream to nourish the skin and to counteract the first wrinkles. 50ml jar.

**INGREDIENTS:** aqua-water, isopropyl myristate, isopropyl palmitate, hydrogenated lanolin, glycerin, cetearyl alcohol, ceteareth-3, tristearin, C10-C18 glycerides, hydrolized collagen, hydrolized elastin, octyl dimethyl paba, sodium benzoate, 2 bromo 2 nitro propan 1,3 diol, sodium dehydroacetate, parfum, citric acid, allantoin, c.i.16290.

**ANTI-AGING ANTI-WRINKLE CREAM:** intensive anti-wrinkle cream based on collagen, hyaluronic acid and sun filters. Smoothes out wrinkles on the face and around the eyes. 50ml jar.

**INGREDIENTS:** aqua – water, isopropyl myristate, isopropyl palmitate, hydrogenated lanolin, glycerin, cetearyl alcohol, ceteareth-3, tristearin, C10-C18 glycerides, hydrolized collagen, hydrolized elastin, sodium hyaluronate, retinyl palmitate, ethyl linoleate, allantoin, sodium benzoate, 2 bromo 2 nitro propan 1,3 diol, sodium dehydroacetate, parfum, citric acid, c.i.19140, c.i. 42051.

**COUPEROSE CREAM:** indicated to relieve redness. refreshes, soothes capillaries and bags under the eyes. based on hamamelis, chamomile, butcher's broom and horse chestnut. 50ml jar.

**INGREDIENTS:** aqua - water, isopropyl myristate, isopropyl palmitate, hydrogenated lanolin, glycerin, cetearyl alcohol, ceteareth-3, tristearin, eleais guineensis oil, propylene glycol, matricaria chamomilla extract, hamamelis virginiana extract, ruscus aculeatus extract, aesculus hippocastanum extract, ethyl linoleate, sodium benzoate, 2 bromo 2 nitro propan 1,3 diol, sodium dehydroacetate, parfum, citric acid, allantoin, c.i.42051.