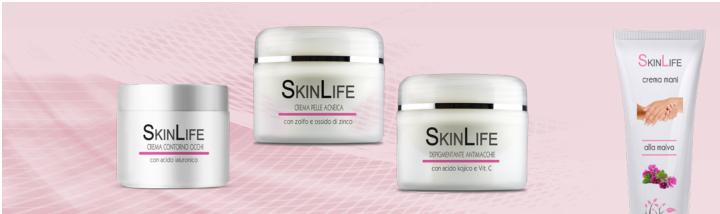

# **EYE CONTOUR CREAM:** indicated for the eye contour area which is poor in sebaceous glands, has poor circulation and the skin is very thin. based on hyaluronic acid. 50ml jar.

**INGREDIENTS:** aqua - water, isopropyl myristate, isopropyl palmitate, hydrogenated lanolin, glycerin, cetearyl alcohol, ceteareth-3, tristearin, eleais guineensis oil, sodium hyaluronate, ethyl linoleate, retinyl palmitate, sodium benzoate, 2 bromo 2 nitro propan 1,3 diol, sodium dehydroacetate, parfum, citric acid, allantoin, c.i.42051.

#### ACNEIC SKIN CREAM: sulfur and zinc oxide based cream for skin prone to acne formation.

**INGREDIENTS:** aqua – water, zinc oxide, sulfur, eleais guineensis oil, glycerin, cetearyl alcohol, ceteareth–3, tristearin, isopropyl myristate, isopropyl palmitate, kaolin, allantoin, ethyl linoleate, 2 bromo 2 nitro propan 1,3 diol, sodium dehydroacetate, sodium benzoate, citric acid, titanium dioxide, cocamido propyl betaine, parfum.

**ANTI-SPOTS DEPIGMENTING CREAM:** based on kojic acid with a progressive lightening action both on sun spots and other pathological ones. 50ml jar.

**INGREDIENTS:** aqua - water, azelaic acid, glycerin, cetearyl alcohol, ceteareth-3, tristearin, propylene glycol, titanium dioxide, kojic acid, zinc oxide, hamamelis virginiana extract, achillea millefolium extract, citrus limonum extract, isopropyl myristate, isopropyl palmitate, ascorbic acid, 2 bromo 2 nitro propan 1,3 diol, sodium dehydroacetate, sodium benzoate, citric acid, parfum.

**SOOTHING HAND CREAM:** excellent emollient hand cream, soothing reddened parts, ideal for those in contact with water, soaps, powder. 50ml tube.

**INGREDIENTS:** Aqua-water, glycerin, C10-C18 glycerides, hydrogenated lanolin, cetearyl alcohol, ceteareth-3, tristearin, propylene glycol, malva silvestris extract, dimethicone, ethyl linoleate, allantoin, sodium dehydroacetate, sodium benzoate, 2 bromo 2 nitro propan 1,3 diol, citric acid, parfum.