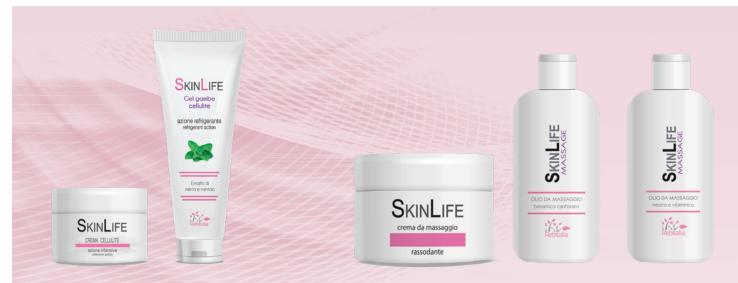

## **CELLULITE CREAM:** special cream to reduce cellulite blemishes. Intensive treatment. 100ml jar.

**INGREDIENTS:** aqua – water, isopropyl myristate, isopropyl palmitate, glycerin, hydrogenated lanolin, cetearyl alcohol, ceteareth-3, tallow, glicerides, peg 2 stearate se, C10-18 triglycerides, propylene glycol, aesculus hippocastanum extract, betula alba extract, hedera helix extract, ruscus aculeatus extract, fucus vesciculosus extract, sodium benzoate, 2 bromo 2 nitro propan 1,3 diol, sodium dehydroacetate, parfum, citric acid, dimethicone, ethylhexyl stearate, cocamidopropyl betaine, c.i.19140, c.i.42051.

**COOLING GEL FOR LEGS AND HIPS:** special gel for swollen and heavy legs. Ideal for cold packs for cellulite. 300ml jar.

**INGREDIENTS:** aqua - water, propylene glycol, humulus lupulum extract, hamamelis virginiana extract, ruscus aculeatus extract, aesculus hippocastanum extract, glycerin, cupressus sempervirens essential oil, melaleuca viridi\_ora essential oil, mentha piperita essential oil, citrus limonum, menthol, eucalyptol, etoxy isopropanol, pvp, carbomer, triethanolamine, peg 75 lanolin, oleth 20, sodium benzoate, parfum, imidazolidinyl urea, c.i.19140, c.i.42051.

#### MASSAGE CREAM: to be used for anti-cellulite massage. 600ml jar.

**INGREDIENTS:** aqua - water, isopropyl myristate, isopropyl palmitate, glycerin, hydrogenated lanolin, cetearyl alcohol, ceteareth-3, tristearin, peg2 stearate, eleais guineensis oil, propyleneglycol, panax ginseng extract, centella asiatica extract, fucus vesciculosus extract, sodium benzoate, 2 bromo 2 nitro propan 1,3 diol, sodiumdehydroacetate, parfum, citric acid, dimethicone, cocamido propyl betaine.

**INGREDIENTS:** heliantus annuus oil, elaeis guineensins oil, camphor, prunus dulcis (sweet almond) oil, tocopheryl acetate, ethyl linoleate.

**NEUTRAL MASSAGE OIL:** suitable for any type of body massage. Based on almond oil, sunflower oil and vitamin E. **INGREDIENTS:** octyl stearate, heliantus annuus oil, elaeis guineensins oil, prunus dulcis (sweet almond) oil, tocopheryl acetate, ethyl linoleate, parfum.