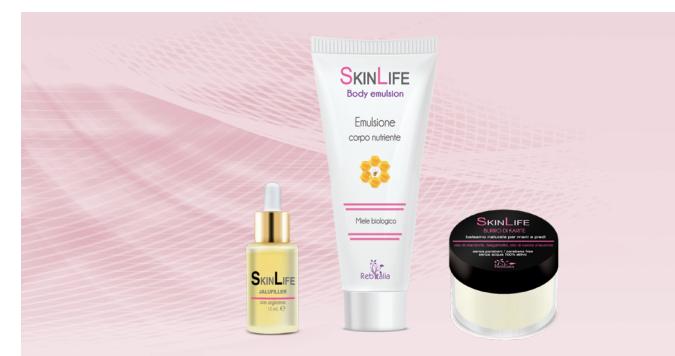

**JALUFILLER:** serum formulated with high percentages of hyaluronic acid, argireline, collagen and elastin. Forms a moisturizing and nourishing film that smoothes roughness. Important scientific studies have confirmed the validity of argireline, an anti-wrinkle product with a botosimilar action. 15 or 50ml glass with dropper.

**BODY EMULSION:** it is a fantastic emulsion for the body, nourishing and hyper moisturizing based on natural organic honey and flowers. Recommended for the body, especially after a shower or bath. 250ml tube.

**SHEA BUTTER:** natural balm for hands, feet with dry skin. Based on shea butter, almond oil, bergamot, carrot oil and lavender.

**INGREDIENTS:** Elaeis guineensis kernel oil, butyrospermum parkii (shea) butter, prunus dulcis (sweet almond) oil, daucus carota (carrot) oil, lavandula officinalis essential oil, citrus bergamia essential oil, tocopheryl acetate, limonene, linalool, citral.