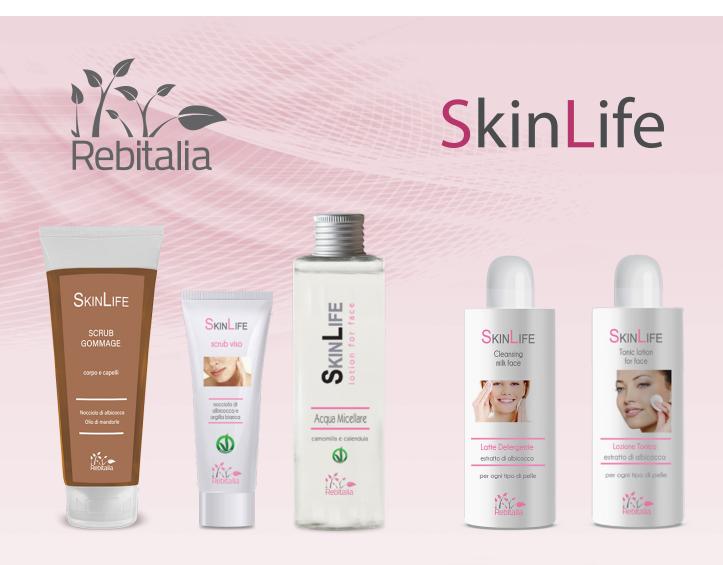

**FACE AND BODY GOMMAGE SCRUB:** its use is recommended to eliminate dead cells throughout the body. Based on apricot kernel. 250ml bottle.

**INGREDIENTS:** Aqua-water, glycerin, cocamidopropyl betaine, sodium coceth sulfate, prunus armenica (apricot shell), prunus dulcis oil (sweet almond), carbomer, thrietanolamine, potassium cocoate, 2 bromo 2 nitro propan 1,3 diol, imidazolidinyl urea, parfum, CI19140, CI15985.

**FACE SCRUB MASK:** facial peeling with apricot kernel for a delicate exfoliating action. 50ml tube. It is recommended to use it, for deep cleansing of the face, once a week; then use the tonic, serum and suitable cream. **INGREDIENTS:** aqua - water, kaolin, ethylhexylstearate, stearic acid, prunus armeniaca (apricot) shell powder, carbomer, triethanolamine, sodium benzoate, sodium dehydroacetate, parfum.

**CALENDULA AND CAMOMILE MICELLAR WATER:** delicate lotion for the face indicated for removing make-up, hydrating, washing and toning in a single solution. the result is soft and luminous skin. 150ml.

**CLEANSING MILK:** creamy emulsion that gently cleanses the face of depleted make-up and sebum and soothes irritated skin. Used daily for face cleansing, with its anti-reddening action it calms irritated skin and with its astringent action it normalizes dilated capillaries from couperose or acne redness and decreases sebaceous secretion.

**TONIC LOTION:** for the face indicated to restore tone to tired skin. Tones, soothes, reduces redness, normalizes dilated pores. Also recommended for light facial cleansing. 250ml bottle.

**INGREDIENTS:** aqua-water, propylene glycol, prunus armeniaca extract, polyamino sugar condensate, sodium lactate, lactic acid, polysorbate 20, peg-40 hydrogena-ted castor oil, citric acid, imidazolidinyl urea, 2 bromo 2 nitro propan 1,3 diol, parfum, c.i.42051.