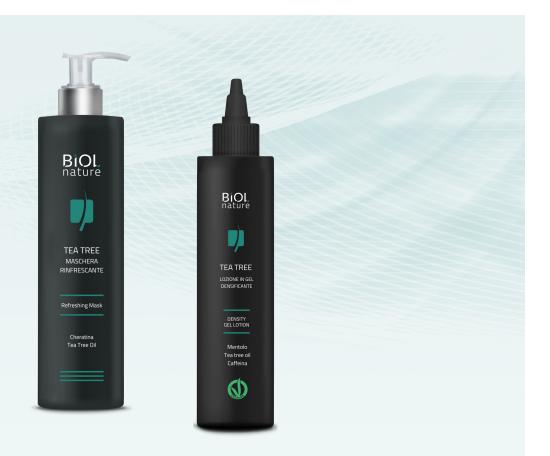

**TEA TREE DENSIFYING GEL LOTION:** cosmeceutical maintenance gel lotion in case of hair loss. Indicated to instantly strengthen fine hair prone to falling out. 125ml format with convenient dosing applicator.