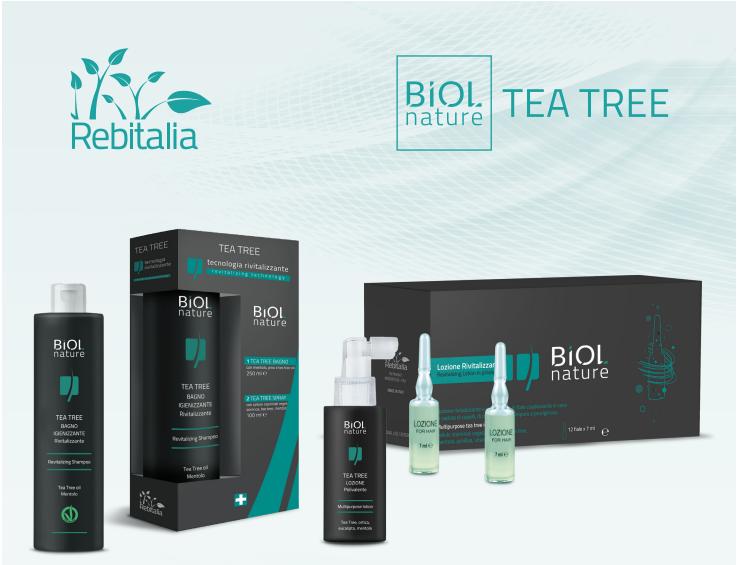

**TEA TREE 1+1 BOX:** 250ml shampoo and 100ml lotion in the 1+1 box kit format.

**TEA TREE CAPILLARY BATH.** Hair bath without sls and parabens to sanitize, rebalance and revitalize the scalp in the presence of flaking, itching, redness and excessive sebaceous secretion. TEA TREE OIL and other specific essential oils make this shampoo very fragrant and delicate, ideal for hair loss often due to flaky scalp, irritation and imbalances in sebaceous secretion. The essential oils of tea tree, niaouly, mint and pine have a refreshing, sanitizing and anti-inflammatory effect on the skin, freeing it from impurities and itching. Keratin and camphor revitalize weak, dull and lifeless hair. 250ml.

**TEA TREE LOTION.** Newly conceived anti-hair loss product, to sanitize and rebalance the scalp in the presence of flaking and excessive sebum. 100ml and box of 12 vials of 7ml.

**INGREDIENTS:** Aqua (water), alcohol denat., metoxy isopropanol, methylal, alkyldimetiylbenzylammonium chloride, gardenia jasminoides meristem cell culture, urtica dioica extract, serenoa repens extract, menthol, eucalyptol, melaleuca alternifolia essential oil, achillea millefolium extract, vitis vinifera extract, panthenol, piridoxine, piroctone olamine, salicylic acid, undecylenic acid, methylnicotinate, peg-40 hydrogenated castor oil, polysorbate 20, sodium bicarbonate, limonene.